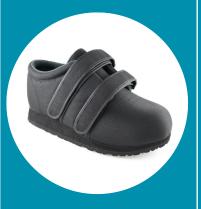

PEDORS CLASSIC MAX

Black Only (MX600) 25 Sizes Widths: X-Wide, XX-Wide, XXX-Wide

PEDORS CLOGS

Black (701) Beige (700) 8 Sizes Widths: Medium

Pedors Are Available From: