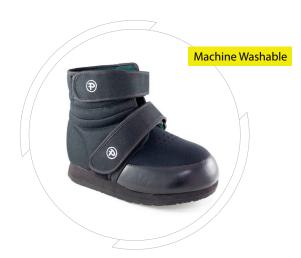

ORT —



### THE ORIGINAL' PEDORS CLASSICS

Black (600), Beige (601), Brown (605) 25 Sizes Widths: Medium, Wide, X-Wide



### PEDORS STRETCH WALKERS

Black Only (800) 23 Sizes Widths: Wide, X-Wide, XX-Wide

# Pedoprene<sup>™</sup> Uppers

All Pedors shoes feature a four-way stretch heat-moldable proprietery EVA material named Pedoprene™. This material is unique to the Pedors brand.



### **PEDORS MARY JANES**

Black (500), Beige (501) 15 Sizes Widths: Medium, Wide, X-Wide

## Sizes & Widths

Pedors shoes are available in full and half sizes and in five widths covering 137 unique fittings. Your local Pedors authorized dealer is a qualified shoe fitting professional who will be able to size and fit you with an affordable "off -the shelf" shoe that is as close to a custom fit as possible.



### PEDORS HIGH TOP

Black Only (600-H) 17 Sizes Widths: XX-Wide



### PEDORS 3P TRI-LAM INSERTS

Beige Only 15 Sizes (Sold in Packs of 3 Pairs) Base - Polyurethane Middle - Poron Top - Polyethylene