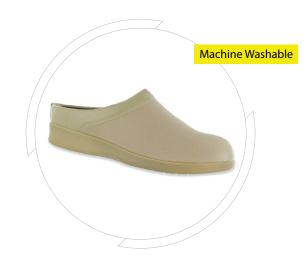

PEDORS CLASSIC MAX

Black Only (MX600) 25 Sizes Widths: X-Wide, XX-Wide, XXX-Wide

PEDORS CLOGS

Black (701) Beige (700) 8 Sizes Widths: Medium

Pedors Are Available From: