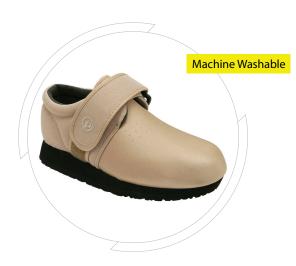

### PEDORS STRETCH WALKERS

Black Only (800) 23 Sizes Widths: Wide, X-Wide, XX-Wide