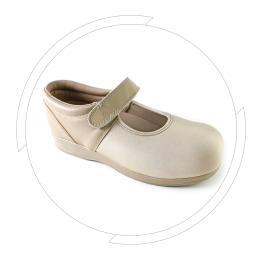

### **PEDORS MARY JANES**

Black (500), Beige (501) 15 Sizes Widths: Medium, Wide, X-Wide