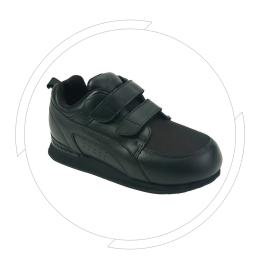

PEDORS CLASSIC MAX

Black Only (MX600) 25 Sizes Widths: X-Wide, XX-Wide, XXX-Wide

PEDORS CLOGS

Black (701) Beige (700) 8 Sizes Widths: Medium

Pedors Are Available From: