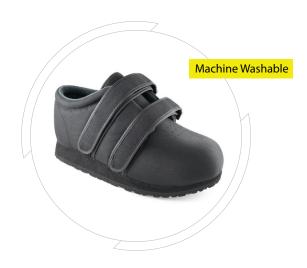

PEDORS CLASSIC MAX

Black Only (MX600) 25 Sizes Widths: X-Wide, XX-Wide, XXX-Wide

PEDORS CLOGS

Black (701) Beige (700) 8 Sizes Widths: Medium

Pedors Are Available From: